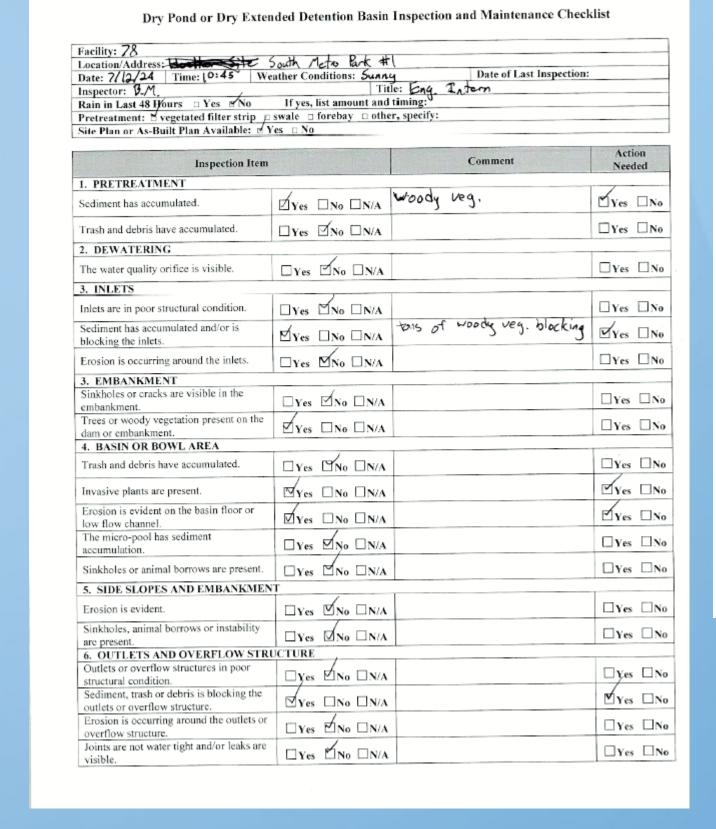

#### Inspections

OHQ000004 Permit requires inspection of

detention/retention ponds

- Maintenance Issues lead to:
  - Diminished capacity
  - Water quality issues
  - Eyesore
- 191 Detention/Retention Ponds
- Inspection form from OEPA

## Initial Steps

- Updated database
  - Added inspection fields
  - Added new developments
- Discussed goals and needs with GIS team

| 4  | Е     | F                                                          | G                                        | Н          | 1             | J                             | K                | L                                     | М                                                    | N                    | О                                                                                                 | Р               | Q               | R                     | S                  | Т                | U                      |
|----|-------|------------------------------------------------------------|------------------------------------------|------------|---------------|-------------------------------|------------------|---------------------------------------|------------------------------------------------------|----------------------|---------------------------------------------------------------------------------------------------|-----------------|-----------------|-----------------------|--------------------|------------------|------------------------|
| 1  |       | Detention & Retention Ponds within Centerville City Limits |                                          |            |               |                               |                  |                                       |                                                      |                      |                                                                                                   |                 |                 |                       |                    |                  |                        |
| 2  | Ref.# | Name                                                       | Address/Location                         | Туре       | Year<br>built | Storage<br>Provided<br>(ft^3) | Critital<br>Year | Inlet                                 | Outlet                                               | Current<br>Condition | Construction Drawing                                                                              | X<br>Coordinate | Y<br>Coordinate | 100 Yr<br>Floodplain? | Inspection<br>Date | Action<br>Needed | Follow Up<br>Completed |
| 46 | 44    | Stone Lake #1                                              | in Stone Lake Dr circle.<br>East pond    | Retention  |               |                               |                  | 15" STM to endwall                    |                                                      |                      | nttp://maps.centervilleonio.gov/escANS/stoneLake/St<br>one%20Lake.pdf                             | 39.66260        | 84.14440        | no                    | 6/24/2024          | no               |                        |
| 47 | 45    | Stone Lake #2                                              | In Stone Lake Dr circle.<br>West pond    | Retention  |               |                               |                  | 12" STM to endwall                    | 12" STM, 2.2B CB                                     |                      | http://maps.centervilleohio.gov/eSCANS/StoneLake/St<br>one%20Lake.pdf                             | 39.66240        | 84.14500        | no                    | 6/24/2024          | no               |                        |
| 48 | 46    | Stone Lake #3                                              | NW of Fairhaven<br>Church                | Retention  |               |                               |                  | 18" endwall and 48" endwall           | 4'x6' headwall , 4'x6' box culvert                   |                      | http://maps.centervilleohio.gov/eSCANS/StoneLake/St<br>one%20Lake.pdf                             | 39.66060        | 84.14610        | no                    | 3/13/2024          | no               |                        |
| 49 | 47    | Iron Horse Park                                            | NW of baseball fields                    | Detention  | 1992          | 12919                         | 10               |                                       | 96" manhole @ inv 968.2                              |                      | See file M.1.106                                                                                  | 39.65600        | 84.14000        | no                    | 2002               |                  |                        |
| 50 | 48    | Infiniti of Dayton                                         | 299 Loop Rd                              | Detention  | 1990          | 32700                         | 100              | 15" STM and 18" STM                   | CB @ 952.8 to concrete chute to<br>12" STM           |                      | See file #693                                                                                     | 39.64981        | 84.14989        | no                    | 2002               |                  |                        |
| 51 | 49    | Voss - 99 Loop Rd                                          | Between 99 & 299<br>Loop. In parking lot | Detention  | 1990          | 6214                          | 100              |                                       | three 215' - 42" CMP @ 0.20%<br>slope; overflow weir |                      |                                                                                                   | 39.64953        | 84.15070        | no                    |                    |                  |                        |
| 52 | 50    | Voss Inventory Lot                                         | 290 Loop Rd. Behind<br>Lot               | Detention  | 2002,<br>2016 |                               |                  | 18" STM, 15" STM, 12" STM             |                                                      |                      | N:\Drainage\Detention Ponds\Detention Pond<br>Info\E3 Voss Inventory Lot                          | 39.65070        | 84.15000        | no                    |                    |                  |                        |
| 53 | 51    | Chardonnay Valley                                          | off Loop Rd & 725                        | Retention  | 1988          | 125540                        | 25               | 30" STM                               | Weir @ 897'; 12" STM w rock<br>protection channel    |                      | http://maps.centervilleohio.gov/eSCANS/Chardonnay<br>Valley/Chardonnay%20Valley%20Section%201.pdf | 39.64600        | 84.14300        | yes                   | 2002               |                  |                        |
| 54 | 52    | Deer Run #1                                                | Behind Buck Spring Ct                    | Retention  |               |                               |                  | 3 inlets: 15" STM with riprap,        | Cb to 18" STM, flow restrictive grate                |                      | http://maps.centervilleohio.gov/eSCANS/Deer%20Run/<br>/Deer%20Run%20Phase%201.pdf                 | 39.63900        | 84.14000        | no                    | 6/24/2024          | no               |                        |
| 55 | 53    | Deer Run #2                                                | Between Deer Run Rd<br>& Cades Cove      | Detention? |               | .44 acre-ft                   |                  | 15" STm, headwall                     | 12" STM, headwall , CB                               |                      | file:///N:/SCANS/Deer%20Run/Deer%20Run%20Phase<br>%202&3%20GP.pdf                                 | 39.63700        | 84.14100        | yes                   |                    |                  |                        |
| 56 | 54    | Deer Run #3                                                | At the end of Hartcrest<br>Ln            | Retention  |               |                               |                  | concrete headwall, riprap, 15"<br>STM | 2'-2' CB 12" STM                                     |                      | http://maps.centervilleohio.gov/eSCANS/Deer%20Run<br>/Deer%20Run%20Phase%204.pdf                  | 39.64100        | 84.14000        | no                    | 6/25/2024          | no               |                        |
| 57 | 55    | Hillside Apartments<br>#1                                  | off Clyo Rd, in Great<br>View Circle     | Retention  | 1987          | 56574                         | 10               | 12 "STM                               | 10.5" orifice plate in 18" STM<br>pipe, CB           |                      | file:///N:/SCANS/HillsideCourt/Hillside%20Court%20<br>B.pdf                                       | 39.64432        | 84.13932        | yes                   | 2002               |                  |                        |