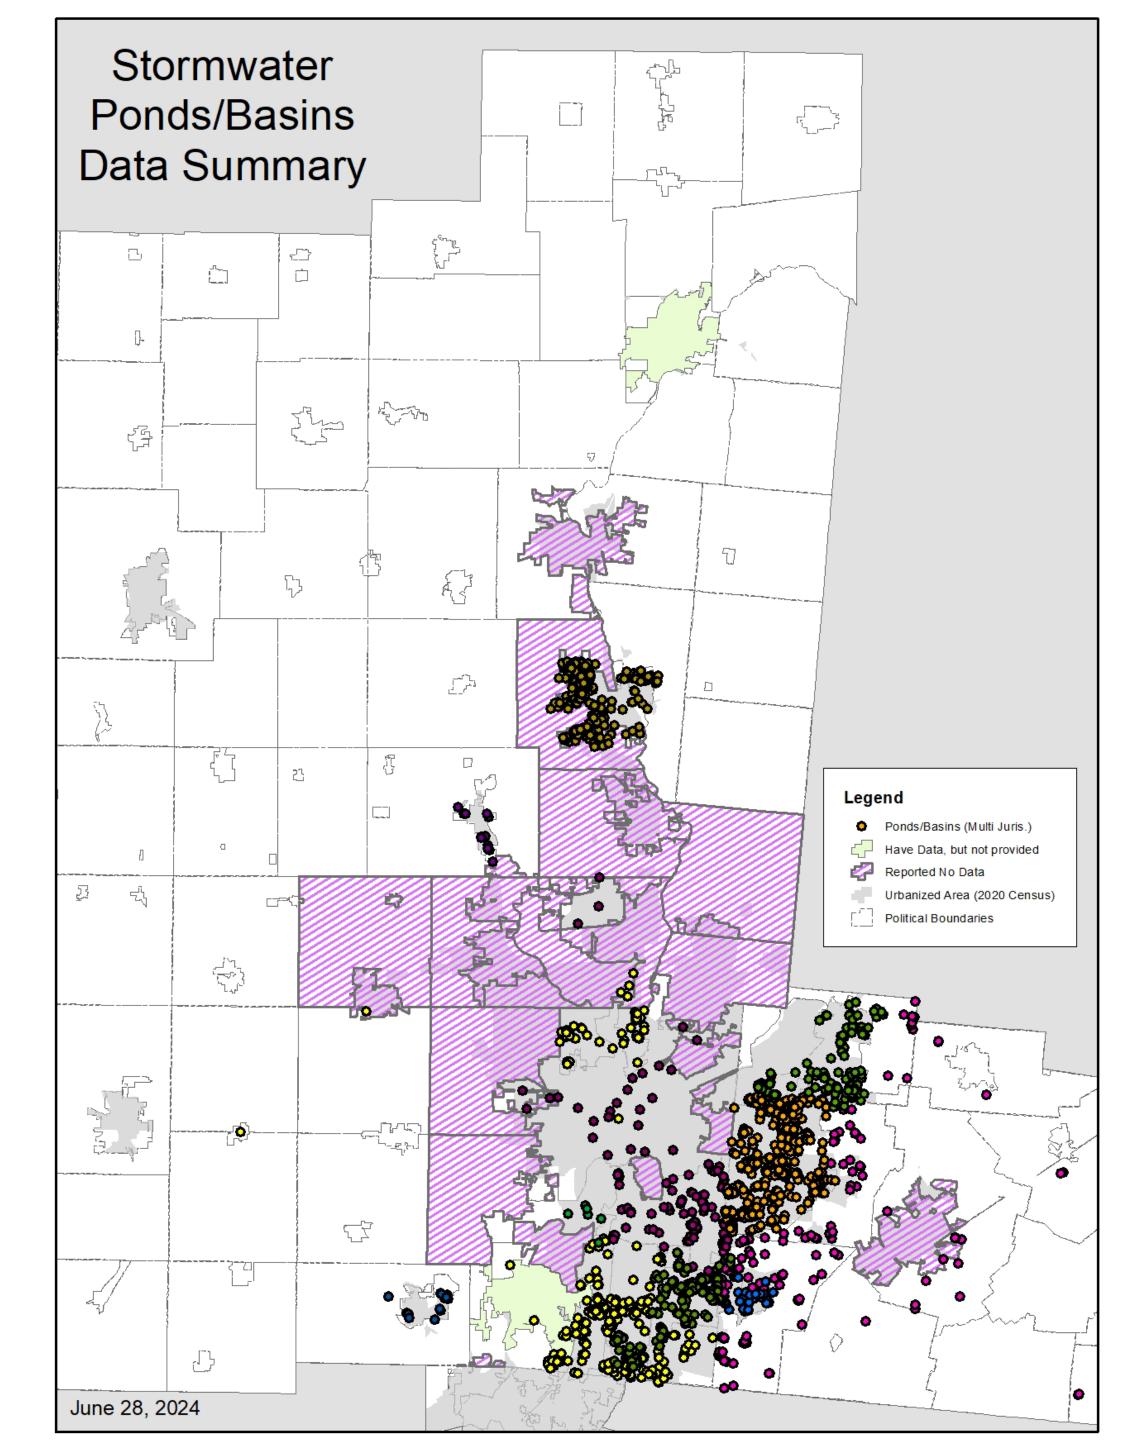

#### Regional Stormwater Data Review

- Surveyed all MS4 jurisdictions in the 6 counties
- Have any data:
  - ~55% of jurisdictions had some pond data almost all in electronic format
  - ~45% of jurisdictions did not
- Attributes of electronic data was unique to each jurisdiction:
  - Common location information, pond type (wet vs. dry)
  - Less common owner, engineering info, inspection history
- Conclusions:
  - Creating a unified regional dataset would be cumbersome.
  - Inclusion or Exclusion of private ponds was a key difference between communities. Not clear that a "best practice" has emerged.
  - Map and summary report available upon request