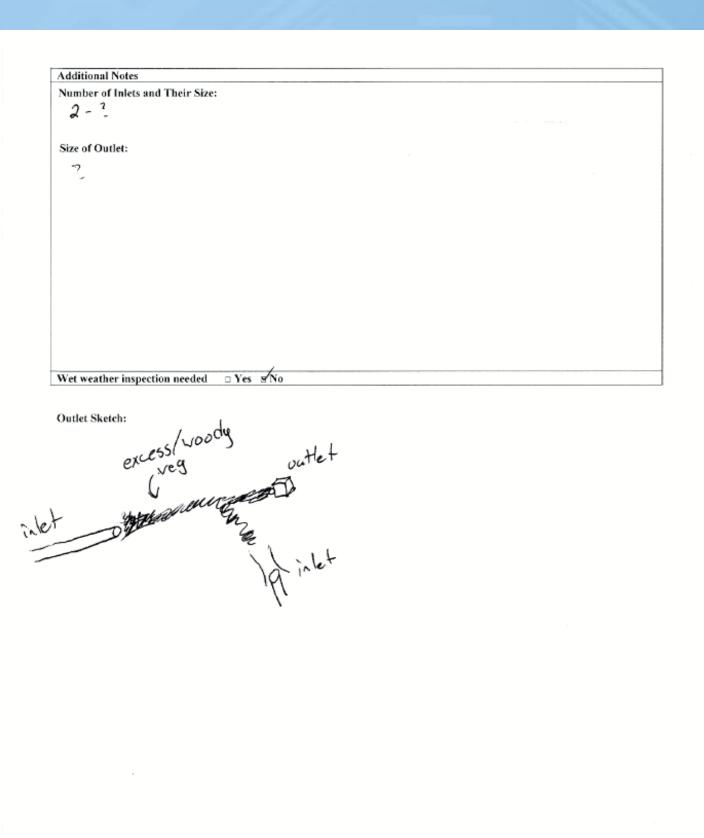

#### Inspections

OHQ000004 Permit requires inspection of

detention/retention ponds

- Maintenance Issues lead to:
  - Diminished capacity
  - Water quality issues
  - Eyesore
- 191 Detention/Retention Ponds
- Inspection form from OEPA

## Initial Steps

- Updated database
  - Added inspection fields
  - Added new developments
- Discussed goals and needs with GIS team

| 4  | Е     | F                                                          | G                                        | Н          | 1             | J                             | K                | L                                     | М                                                    | N                    | О                                                                                                 | Р               | Q               | R                     | S                  | Т                | U                      |
|----|-------|------------------------------------------------------------|------------------------------------------|------------|---------------|-------------------------------|------------------|---------------------------------------|------------------------------------------------------|----------------------|---------------------------------------------------------------------------------------------------|-----------------|-----------------|-----------------------|--------------------|------------------|------------------------|
| 1  |       | Detention & Retention Ponds within Centerville City Limits |                                          |            |               |                               |                  |                                       |                                                      |                      |                                                                                                   |                 |                 |                       |                    |                  |                        |
| 2  | Ref.# | Name                                                       | Address/Location                         | Туре       | Year<br>built | Storage<br>Provided<br>(ft^3) | Critital<br>Year | Inlet                                 | Outlet                                               | Current<br>Condition | Construction Drawing                                                                              | X<br>Coordinate | Y<br>Coordinate | 100 Yr<br>Floodplain? | Inspection<br>Date | Action<br>Needed | Follow Up<br>Completed |
| 46 | 44    | Stone Lake #1                                              | in Stone Lake Dr circle.<br>East pond    | Retention  |               |                               |                  | 15" STM to endwall                    |                                                      |                      | nttp://maps.centervilleonio.gov/escANS/stoneLake/St<br>one%20Lake.pdf                             | 39.66260        | 84.14440        | no                    | 6/24/2024          | no               |                        |
| 47 | 45    | Stone Lake #2                                              | In Stone Lake Dr circle.<br>West pond    | Retention  |               |                               |                  | 12" STM to endwall                    | 12" STM, 2.2B CB                                     |                      | http://maps.centervilleohio.gov/eSCANS/StoneLake/St<br>one%20Lake.pdf                             | 39.66240        | 84.14500        | no                    | 6/24/2024          | no               |                        |
| 48 | 46    | Stone Lake #3                                              | NW of Fairhaven<br>Church                | Retention  |               |                               |                  | 18" endwall and 48" endwall           | 4'x6' headwall , 4'x6' box culvert                   |                      | http://maps.centervilleohio.gov/eSCANS/StoneLake/St<br>one%20Lake.pdf                             | 39.66060        | 84.14610        | no                    | 3/13/2024          | no               |                        |
| 49 | 47    | Iron Horse Park                                            | NW of baseball fields                    | Detention  | 1992          | 12919                         | 10               |                                       | 96" manhole @ inv 968.2                              |                      | See file M.1.106                                                                                  | 39.65600        | 84.14000        | no                    | 2002               |                  |                        |
| 50 | 48    | Infiniti of Dayton                                         | 299 Loop Rd                              | Detention  | 1990          | 32700                         | 100              | 15" STM and 18" STM                   | CB @ 952.8 to concrete chute to<br>12" STM           |                      | See file #693                                                                                     | 39.64981        | 84.14989        | no                    | 2002               |                  |                        |
| 51 | 49    | Voss - 99 Loop Rd                                          | Between 99 & 299<br>Loop. In parking lot | Detention  | 1990          | 6214                          | 100              |                                       | three 215' - 42" CMP @ 0.20%<br>slope; overflow weir |                      |                                                                                                   | 39.64953        | 84.15070        | no                    |                    |                  |                        |
| 52 | 50    | Voss Inventory Lot                                         | 290 Loop Rd. Behind<br>Lot               | Detention  | 2002,<br>2016 |                               |                  | 18" STM, 15" STM, 12" STM             |                                                      |                      | N:\Drainage\Detention Ponds\Detention Pond<br>Info\E3 Voss Inventory Lot                          | 39.65070        | 84.15000        | no                    |                    |                  |                        |
| 53 | 51    | Chardonnay Valley                                          | off Loop Rd & 725                        | Retention  | 1988          | 125540                        | 25               | 30" STM                               | Weir @ 897'; 12" STM w rock<br>protection channel    |                      | http://maps.centervilleohio.gov/eSCANS/Chardonnay<br>Valley/Chardonnay%20Valley%20Section%201.pdf | 39.64600        | 84.14300        | yes                   | 2002               |                  |                        |
| 54 | 52    | Deer Run #1                                                | Behind Buck Spring Ct                    | Retention  |               |                               |                  | 3 inlets: 15" STM with riprap,        | Cb to 18" STM, flow restrictive grate                |                      | http://maps.centervilleohio.gov/eSCANS/Deer%20Run/<br>/Deer%20Run%20Phase%201.pdf                 | 39.63900        | 84.14000        | no                    | 6/24/2024          | no               |                        |
| 55 | 53    | Deer Run #2                                                | Between Deer Run Rd<br>& Cades Cove      | Detention? |               | .44 acre-ft                   |                  | 15" STm, headwall                     | 12" STM, headwall , CB                               |                      | file:///N:/SCANS/Deer%20Run/Deer%20Run%20Phase<br>%202&3%20GP.pdf                                 | 39.63700        | 84.14100        | yes                   |                    |                  |                        |
| 56 | 54    | Deer Run #3                                                | At the end of Hartcrest<br>Ln            | Retention  |               |                               |                  | concrete headwall, riprap, 15"<br>STM | 2'-2' CB 12" STM                                     |                      | http://maps.centervilleohio.gov/eSCANS/Deer%20Run<br>/Deer%20Run%20Phase%204.pdf                  | 39.64100        | 84.14000        | no                    | 6/25/2024          | no               |                        |
| 57 | 55    | Hillside Apartments<br>#1                                  | off Clyo Rd, in Great<br>View Circle     | Retention  | 1987          | 56574                         | 10               | 12 "STM                               | 10.5" orifice plate in 18" STM<br>pipe, CB           |                      | file:///N:/SCANS/HillsideCourt/Hillside%20Court%20<br>B.pdf                                       | 39.64432        | 84.13932        | yes                   | 2002               |                  |                        |