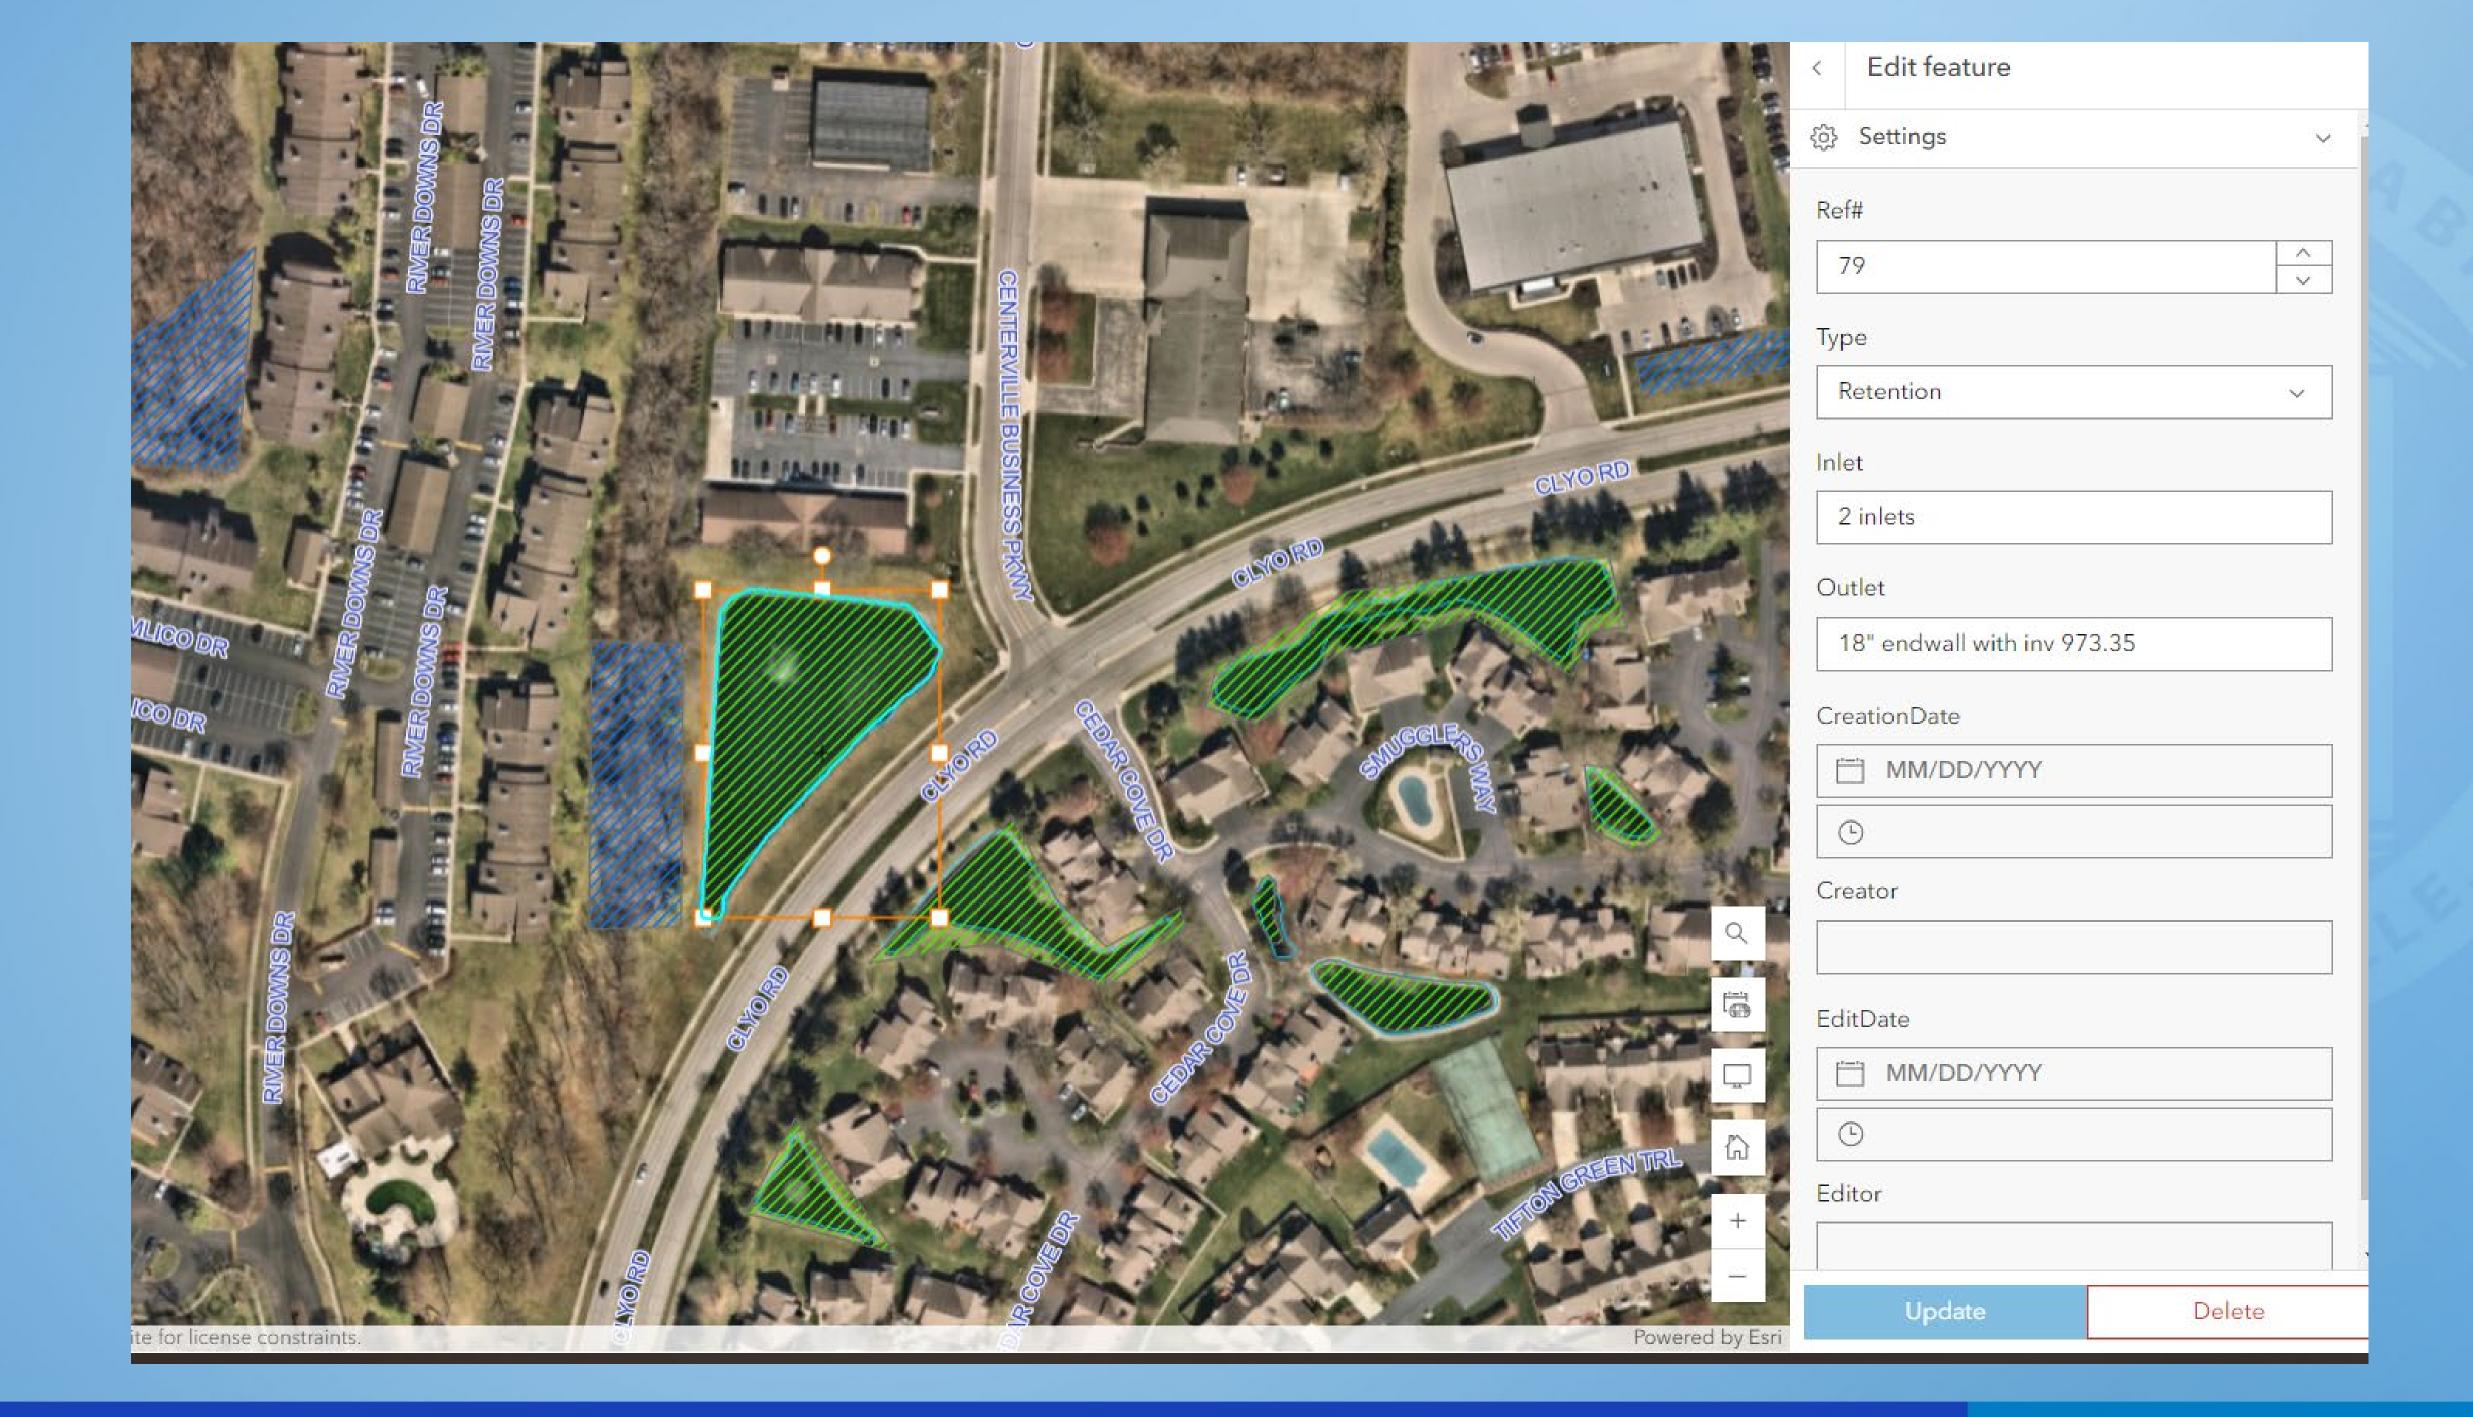

### Map Development

- ArcGIS Pro
- Drew shapes on map
  - Challenges with locating detention ponds
- Applied Attributes
- Simple
- Moved to AGOL, can be edited by users
  - Updates made after inspections

ville