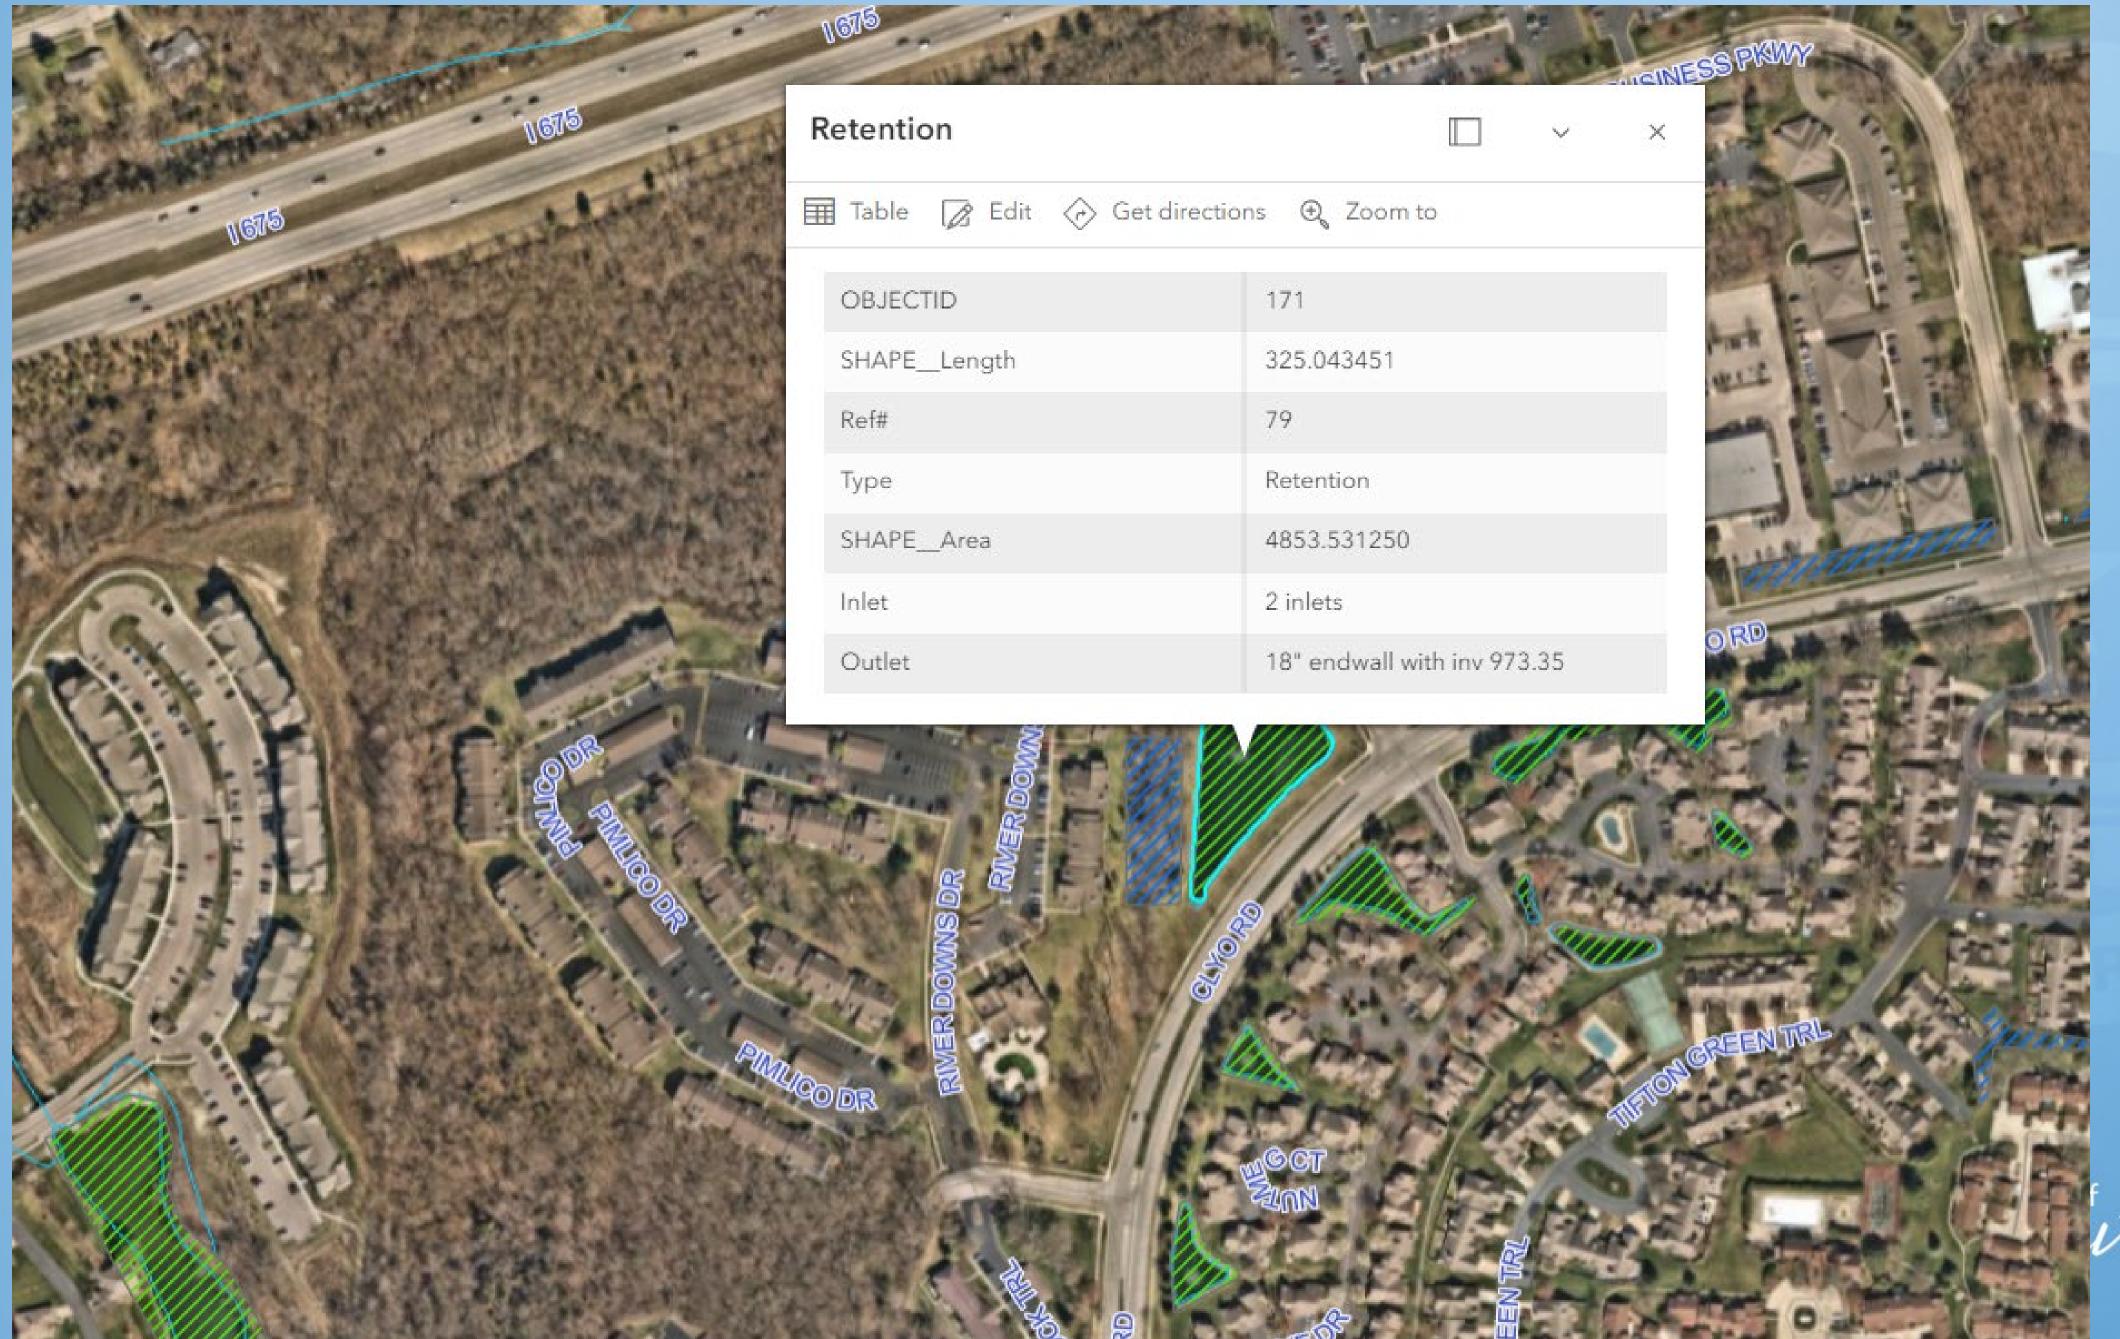

### Map Development

- ArcGIS Pro
- Drew shapes on map
  - Challenges with locating detention ponds
- Applied Attributes
- Simple
- Moved to AGOL, can be edited by users
  - Updates made after inspections

## Initial Steps

- Updated database
  - Added inspection fields
  - Added new developments
- Discussed goals and needs with GIS team

| 4  | Е     | F                                                          | G                                        | Н          | 1             | J                             | K                | L                                     | М                                                    | N                    | О                                                                                                 | Р               | Q               | R                     | S                  | Т                | U                      |
|----|-------|------------------------------------------------------------|------------------------------------------|------------|---------------|-------------------------------|------------------|---------------------------------------|------------------------------------------------------|----------------------|---------------------------------------------------------------------------------------------------|-----------------|-----------------|-----------------------|--------------------|------------------|------------------------|
| 1  |       | Detention & Retention Ponds within Centerville City Limits |                                          |            |               |                               |                  |                                       |                                                      |                      |                                                                                                   |                 |                 |                       |                    |                  |                        |
| 2  | Ref.# | Name                                                       | Address/Location                         | Туре       | Year<br>built | Storage<br>Provided<br>(ft^3) | Critital<br>Year | Inlet                                 | Outlet                                               | Current<br>Condition | Construction Drawing                                                                              | X<br>Coordinate | Y<br>Coordinate | 100 Yr<br>Floodplain? | Inspection<br>Date | Action<br>Needed | Follow Up<br>Completed |
| 46 | 44    | Stone Lake #1                                              | in Stone Lake Dr circle.<br>East pond    | Retention  |               |                               |                  | 15" STM to endwall                    |                                                      |                      | nttp://maps.centervilleonio.gov/escANS/stoneLake/St<br>one%20Lake.pdf                             | 39.66260        | 84.14440        | no                    | 6/24/2024          | no               |                        |
| 47 | 45    | Stone Lake #2                                              | In Stone Lake Dr circle.<br>West pond    | Retention  |               |                               |                  | 12" STM to endwall                    | 12" STM, 2.2B CB                                     |                      | http://maps.centervilleohio.gov/eSCANS/StoneLake/St<br>one%20Lake.pdf                             | 39.66240        | 84.14500        | no                    | 6/24/2024          | no               |                        |
| 48 | 46    | Stone Lake #3                                              | NW of Fairhaven<br>Church                | Retention  |               |                               |                  | 18" endwall and 48" endwall           | 4'x6' headwall , 4'x6' box culvert                   |                      | http://maps.centervilleohio.gov/eSCANS/StoneLake/St<br>one%20Lake.pdf                             | 39.66060        | 84.14610        | no                    | 3/13/2024          | no               |                        |
| 49 | 47    | Iron Horse Park                                            | NW of baseball fields                    | Detention  | 1992          | 12919                         | 10               |                                       | 96" manhole @ inv 968.2                              |                      | See file M.1.106                                                                                  | 39.65600        | 84.14000        | no                    | 2002               |                  |                        |
| 50 | 48    | Infiniti of Dayton                                         | 299 Loop Rd                              | Detention  | 1990          | 32700                         | 100              | 15" STM and 18" STM                   | CB @ 952.8 to concrete chute to<br>12" STM           |                      | See file #693                                                                                     | 39.64981        | 84.14989        | no                    | 2002               |                  |                        |
| 51 | 49    | Voss - 99 Loop Rd                                          | Between 99 & 299<br>Loop. In parking lot | Detention  | 1990          | 6214                          | 100              |                                       | three 215' - 42" CMP @ 0.20%<br>slope; overflow weir |                      |                                                                                                   | 39.64953        | 84.15070        | no                    |                    |                  |                        |
| 52 | 50    | Voss Inventory Lot                                         | 290 Loop Rd. Behind<br>Lot               | Detention  | 2002,<br>2016 |                               |                  | 18" STM, 15" STM, 12" STM             |                                                      |                      | N:\Drainage\Detention Ponds\Detention Pond<br>Info\E3 Voss Inventory Lot                          | 39.65070        | 84.15000        | no                    |                    |                  |                        |
| 53 | 51    | Chardonnay Valley                                          | off Loop Rd & 725                        | Retention  | 1988          | 125540                        | 25               | 30" STM                               | Weir @ 897'; 12" STM w rock<br>protection channel    |                      | http://maps.centervilleohio.gov/eSCANS/Chardonnay<br>Valley/Chardonnay%20Valley%20Section%201.pdf | 39.64600        | 84.14300        | yes                   | 2002               |                  |                        |
| 54 | 52    | Deer Run #1                                                | Behind Buck Spring Ct                    | Retention  |               |                               |                  | 3 inlets: 15" STM with riprap,        | Cb to 18" STM, flow restrictive grate                |                      | http://maps.centervilleohio.gov/eSCANS/Deer%20Run/<br>/Deer%20Run%20Phase%201.pdf                 | 39.63900        | 84.14000        | no                    | 6/24/2024          | no               |                        |
| 55 | 53    | Deer Run #2                                                | Between Deer Run Rd<br>& Cades Cove      | Detention? |               | .44 acre-ft                   |                  | 15" STm, headwall                     | 12" STM, headwall , CB                               |                      | file:///N:/SCANS/Deer%20Run/Deer%20Run%20Phase<br>%202&3%20GP.pdf                                 | 39.63700        | 84.14100        | yes                   |                    |                  |                        |
| 56 | 54    | Deer Run #3                                                | At the end of Hartcrest<br>Ln            | Retention  |               |                               |                  | concrete headwall, riprap, 15"<br>STM | 2'-2' CB 12" STM                                     |                      | http://maps.centervilleohio.gov/eSCANS/Deer%20Run<br>/Deer%20Run%20Phase%204.pdf                  | 39.64100        | 84.14000        | no                    | 6/25/2024          | no               |                        |
| 57 | 55    | Hillside Apartments<br>#1                                  | off Clyo Rd, in Great<br>View Circle     | Retention  | 1987          | 56574                         | 10               | 12 "STM                               | 10.5" orifice plate in 18" STM<br>pipe, CB           |                      | file:///N:/SCANS/HillsideCourt/Hillside%20Court%20<br>B.pdf                                       | 39.64432        | 84.13932        | yes                   | 2002               |                  |                        |