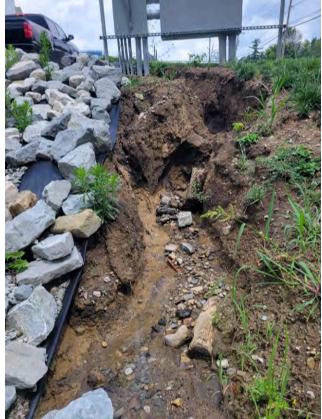

#### **Benefits of Maintaining PC BMPs**

- Improved Water Quality and Volume Control
- Fewer public complaints
- Permit Compliance

#### **Our Process**

- Train Staff
- Find Plan Sets
  - Inspect
- Input into GIS
- Send Maintenance Letter
  - Follow Up