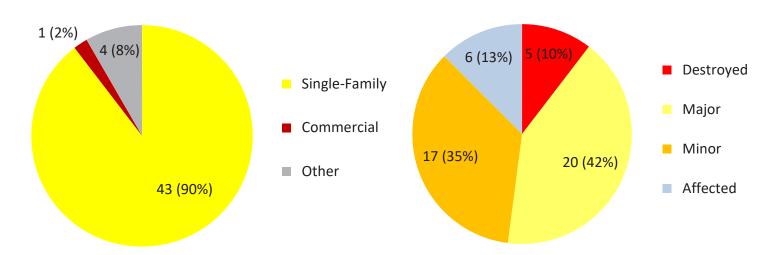

## **Affected Land Uses**

## **Types of Damage**

|               | Destroyed  | Major       | Minor       | Affected   |
|---------------|------------|-------------|-------------|------------|
| Single Family | 3 (60.0%)  | 18 (90.0%)  | 16 (94.1%)  | 6 (100.0%) |
| Multi Family  | 0 (0.0%)   | 0 (0.0%)    | 0 (0.0%)    | 0 (0.0%)   |
| Commercial    | 0 (0.0%)   | 0 (0.0%)    | 1 (5.9%)    | 0 (0.0%)   |
| Industrial    | 0 (0.0%)   | 0 (0.0%)    | 0 (0.0%)    | 0 (0.0%)   |
| Other         | 2 (40.0%)  | 2 (10.0%)   | 0 (0.0%)    | 0 (0.0%)   |
| Total         | 5 (100.0%) | 20 (100.0%) | 17 (100.0%) | 6 (100.0%) |