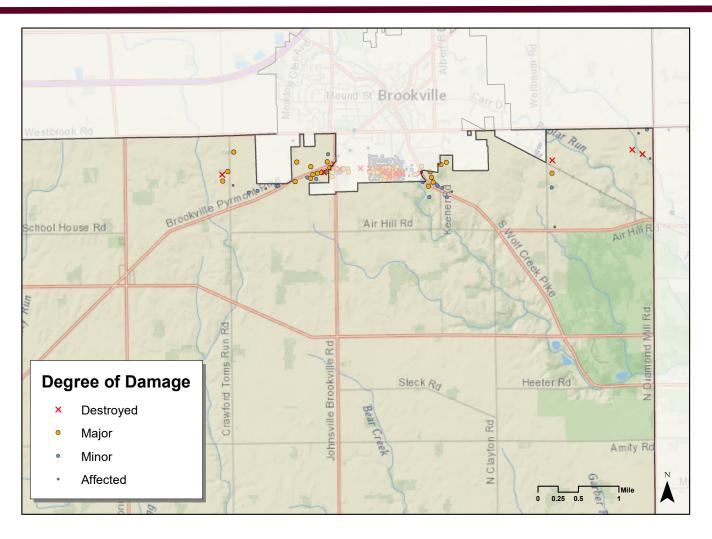

## Perry Township Tornado Damage Assessment

Date Produced: 11/12/2019 Montgomery County Auditor Produced by MVRPC