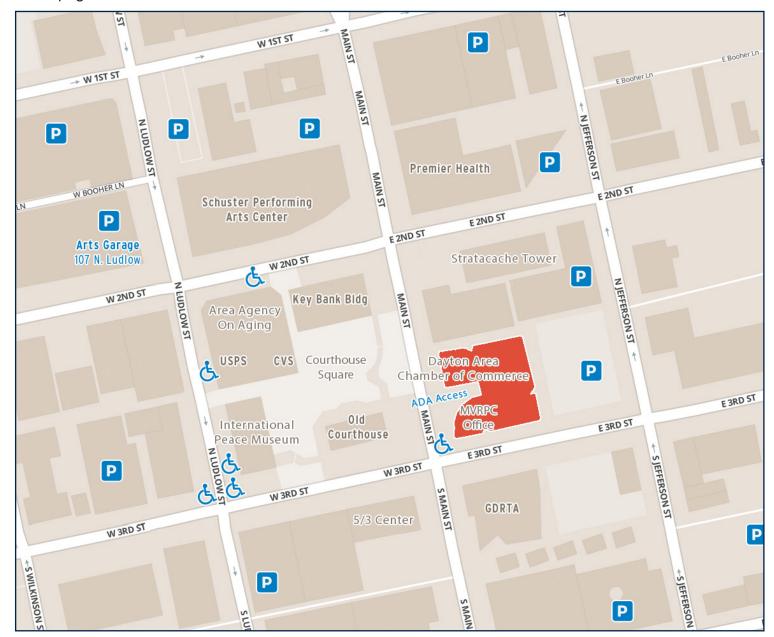

# LOCATION AND DIRECTIONAL MAP 6 NORTH MAIN STREET, SUITE 400 DAYTON, OHIO 45402

The Miami Valley Regional Planning Commission has moved to our new office located at

6 North Main Street, Suite 400, Dayton, Ohio 45402

Use the provided map to locate parking and ADA accessible locations close to our new office.

For common driving directions, refer to the second page.

#### PARKING LOCATIONS AND INFORMATION

Arts Garage

107 N. Ludlow St.

City Hall Garage

123 W. Third St.

**Metered Parking** 

There is metered parking along Main Street for 2 hours.