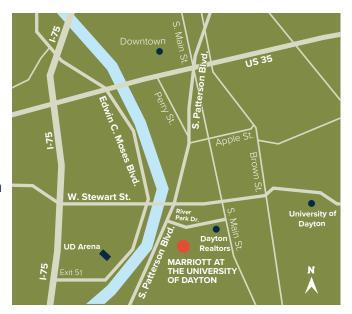

## **DIRECTIONS:**

- Take I-75 to the Edwin C. Moses Blvd. (Exit 51)
- Head east on Edwin C. Moses Blvd.
- Turn right onto W. Stewart St.
- Turn right onto S. Patterson Blvd.
- Turn left onto River Park Dr.
- The Marriott at the University of Dayton is on your right