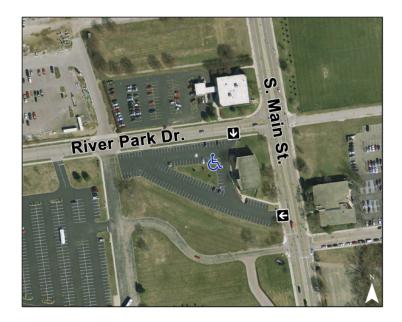

DAYTON AREA BOARD OF REALTORS 1515 SOUTH MAIN STREET, DAYTON, OH 45409 Use the provided map to locate our new meeting location.

Adjacent ADA-accessible, surface-level parking available on-site

For common driving directions, refer to the second page.