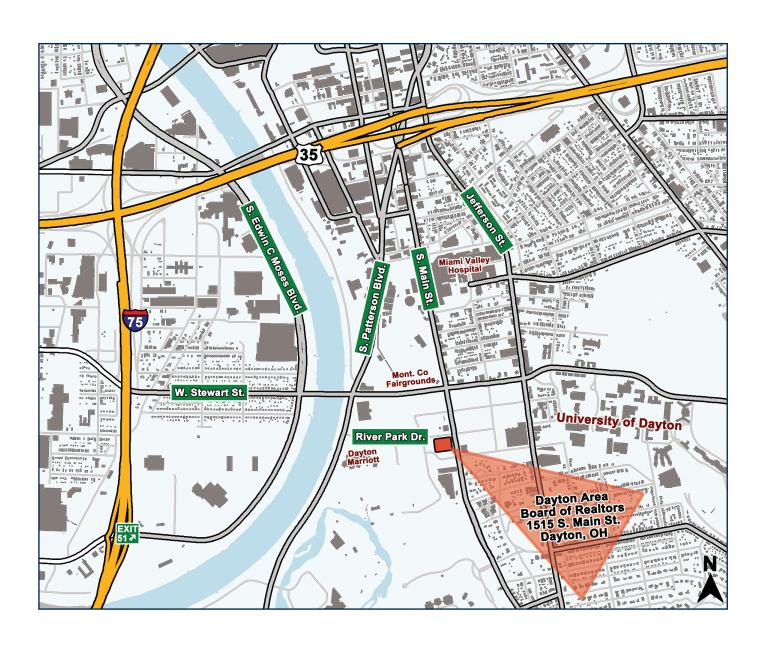

# MVRPC'S EXECUTIVE COMMITTEE AND BOARD OF DIRECTORS MEETINGS MEETING LOCATION AND DIRECTIONAL MAP 1515 S. MAIN ST., DAYTON, OHIO

The Miami Valley Regional Planning Commission's (MVRPC's) Executive Committee and Board of Directors Meeting location has changed to Dayton Area Board of Realtors (DABR).

DAYTON AREA BOARD OF REALTORS 1515 SOUTH MAIN STREET, DAYTON, OH 45409 Use the provided map to locate our new meeting location.

Adjacent ADA-accessible, surface-level parking available on-site

For common driving directions, refer to the second page.

# DRIVING DIRECTIONS TO 1515 S. MAIN ST., DAYTON, OHIO 45409

Below are common driving directions from several of our surrounding communities. Please be aware these routes are subject to change due to unforeseen road construction, detours or alterations in traffic patterns. Please check local traffic information before your commute.