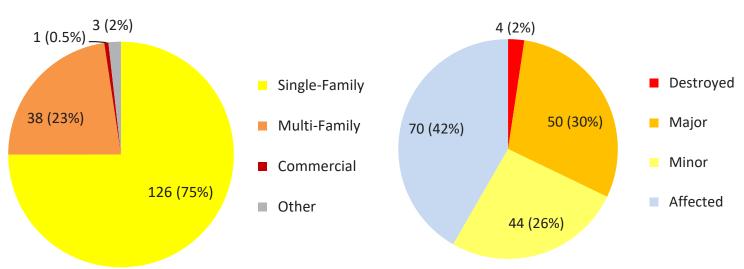

## **Affected Land Uses**

## **Types of Damage**

|               | Destroyed  | Major       | Minor       | Affected    |
|---------------|------------|-------------|-------------|-------------|
| Single Family | 4 (100.0%) | 25 (50.0%)  | 34 (77.3%)  | 63 (90.0%)  |
| Multi Family  | 0 (0.0%)   | 24 (48.0%)  | 7 (15.9%)   | 7 (10.0%)   |
| Commercial    | 0 (0.0%)   | 0 (0.0%)    | 1 (2.3%)    | 0 (0.0%)    |
| Industrial    | 0 (0.0%)   | 0 (0.0%)    | 0 (0.0%)    | 0 (0.0%)    |
| Other         | 0 (0.0%)   | 1 (2.0%)    | 2 (4.5%)    | 0 (0.0%)    |
| Total         | 4 (100.0%) | 50 (100.0%) | 44 (100.0%) | 70 (100.0%) |