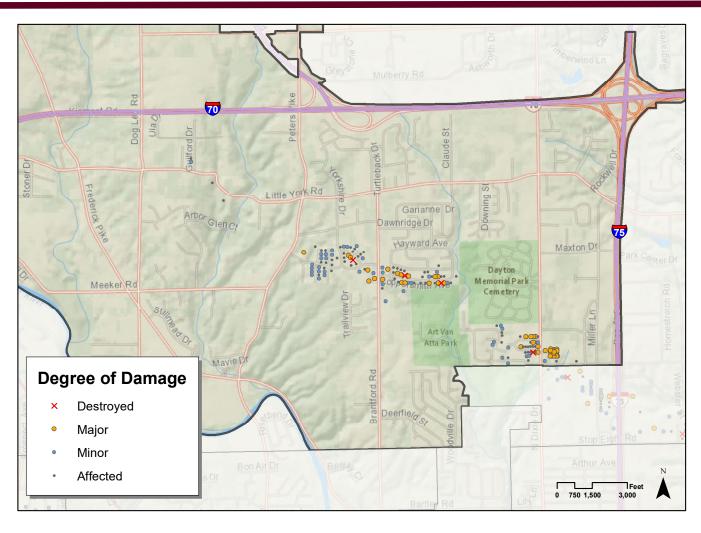

## **Butler Township Tornado Damage Assessment**

## **Affected Land Uses**

## **Types of Damage**

|               | Destroyed  | Major       | Minor       | Affected    |
|---------------|------------|-------------|-------------|-------------|
| Single Family | 4 (100.0%) | 25 (50.0%)  | 34 (77.3%)  | 63 (90.0%)  |
| Multi Family  | 0 (0.0%)   | 24 (48.0%)  | 7 (15.9%)   | 7 (10.0%)   |
| Commercial    | 0 (0.0%)   | 0 (0.0%)    | 1 (2.3%)    | 0 (0.0%)    |
| Industrial    | 0 (0.0%)   | 0 (0.0%)    | 0 (0.0%)    | 0 (0.0%)    |
| Other         | 0 (0.0%)   | 1 (2.0%)    | 2 (4.5%)    | 0 (0.0%)    |
| Total         | 4 (100.0%) | 50 (100.0%) | 44 (100.0%) | 70 (100.0%) |